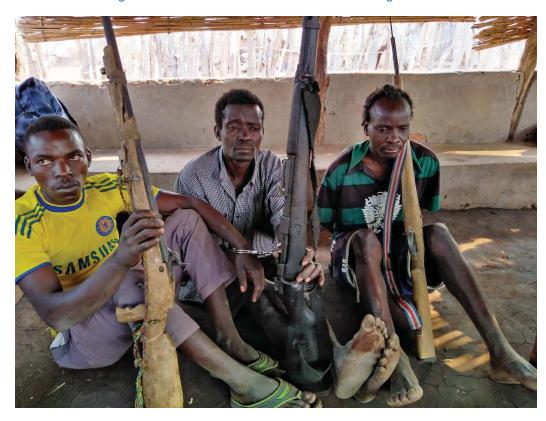

#### 4. Elephant Poaching

There has been one elephant poached in Dande in 2020 that we know of. The young bull was recovered with tusks intact. We presume he was wounded (probably in Mozambique or crop raiding) and died later of his wounds. In 2019 we lost two elephants and in 2020 with just the one – it is really impressive! The fact that the ivory in all three was recovered intact signals genuine fear amongst the locals about poaching elephants and being caught with any ivory. All but one of the elephant poachers caught and convicted in 2020, were known in the community as elephant poachers and were all caught in possession of old ivory and weapons. They had definitely not been poaching in Dande recently.

Waiting on courts

Waiting on courts

Bongi worked closely with our Mozambiquan neighbors and they had a hugely successful weekend. These three poachers lived on the Zim/ Moz border and were notorious elephant poachers.

Arrested and convicted in Mozambique in a joint operation.