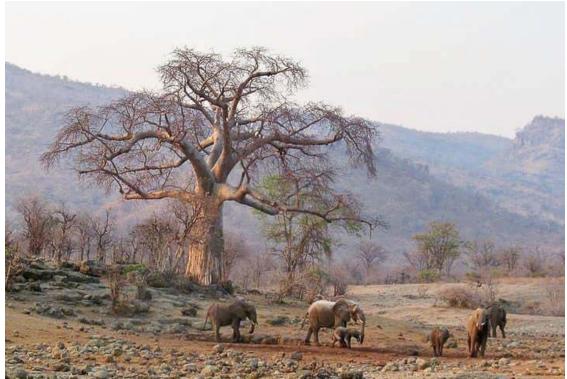

#### 9.1 Peter Stewart Fine Art - https://www.peterstewartfineart.com

Peter has once again come to the fore and is commissioning a painting for DAPU. It will be auctioned off online. We sent Peter a photograph which was taken whilst on safari late season 2019 in the Nyakasanga Safari Area at "Rumwa Spring". It is such a classic Zambezi Valley scene we thought it appropriate. Peter writes:

"It's Saturday morning in Durban, South Africa, and I am in my studio with a special painting, a fundraiser for DAPU. When I first saw this image online I knew this would make an amazing painting and typifies one of Africa's truly wild places, the Zambezi valley. After chatting with Buzz and selecting images the painting could begin.

We will share updates on our Charlton McCallum Safaris – Zimbabwe Facebook page and by email as and when we get them from Peter.

The Original Photograph.