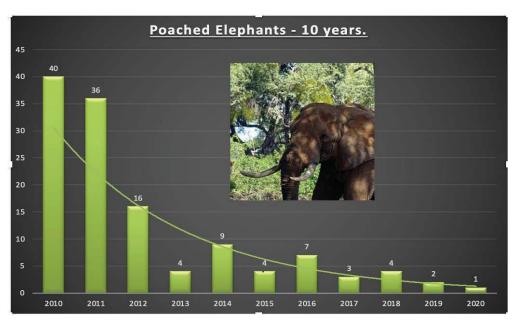

We are very proud of the fact that only one elephant was poached in 2020 which is our best result in 11 years. We have not picked up a single elephant carcass in three years that had ivory missing, meaning that they were elephants shot and wounded (quite probably by villagers protecting their crops) and later died. We also had by far our highest arrest rate of subsistence poachers. Globally the winners during COVID lockdowns has been the environment, but only in places where protection was kept up, despite lockdowns. Dande definitely falls into that category, and we were successfully able to consolidate on gains made over the past 10 years.

#### 4. Elephant Poaching

There has been one elephant poached in Dande in 2020 that we know of. The young bull was recovered with tusks intact. We presume he was wounded (probably in Mozambique or crop raiding) and died later of his wounds. In 2019 we lost two elephants and in 2020 with just the one – it is really impressive! The fact that the ivory in all three was recovered intact signals genuine fear amongst the locals about poaching elephants and being caught with any ivory. All but one of the elephant poachers caught and convicted in 2020, were known in the community as elephant poachers and were all caught in possession of old ivory and weapons. They had definitely not been poaching in Dande recently.

"One of our proudest achievements is the Dande Anti-Poaching Unit, which has been instrumental in rehabilitating our Concessions," McCallum said. "Over the last seven years, they have removed 9,000 snares, convicted 140 meat poachers and put 20 elephant poachers behind bars. Probably the most striking number is how DAPU helped reduce poached elephants from 40 in 2010 to 1 in 2020."