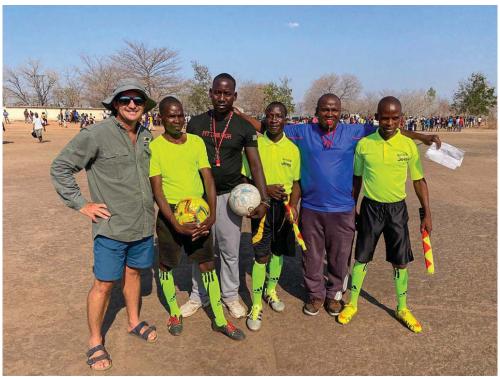

# 9.9 The annual Charlton McCallum Safaris soccer tournament

Every year, we sponsor a soccer tournament that is wonderful fun and fiercely competitive! The teams in wards 1 & 2 play a knockout tournament in their respective wards, then the winners / top teams from each ward play a final! In 2020 the silverware went to Victory Football Club from Chiramba in Ward 1 (Kanyemba area), and the runners up were Grammar Football Club from Manyemu in Ward 2 (Angwa bridge area). It looks so far like home advantage is everything. Let's see what 2021 brings as it will be played in Angwa Bridge. Our aim, funds allowing is to include Ladies netball in the tournament.

Thirsty work?

One may ask why this is included at all in the DAPU report? Of course, soccer or "Bhora" is by far the most popular sport in rural communities. There is probably no single event that is better for community relations for our company Charlton McCallum Safaris or for DAPU. Sport, Education, and Health are the three vehicles by which we can best help the most folk on the ground. Building relationships and managing them is really key to any success that DAPU may or may not have.