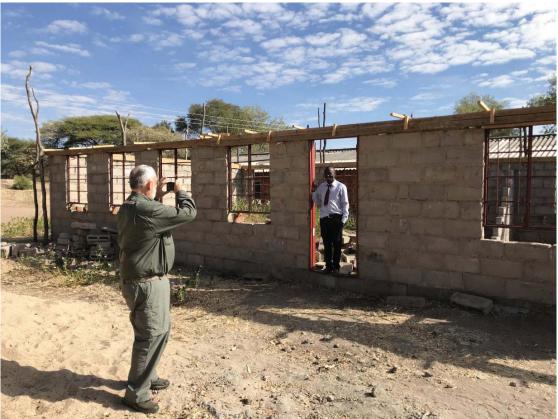

# 9.7 School Upgrades

In 2019 The Jack and Marjorie Schillinger Foundation represented Mr. David Katzenstein, donated \$10,000 towards the purchase of 100 new school desks for Gonono Primary School. We just got the incredible news that the same foundation is going to be helping with the reroofing of the same school. Updates to come first quarter in 2021!

Dave Katzenstein taking pics in 2019 of project to be done.

Time to get these little people under cover.