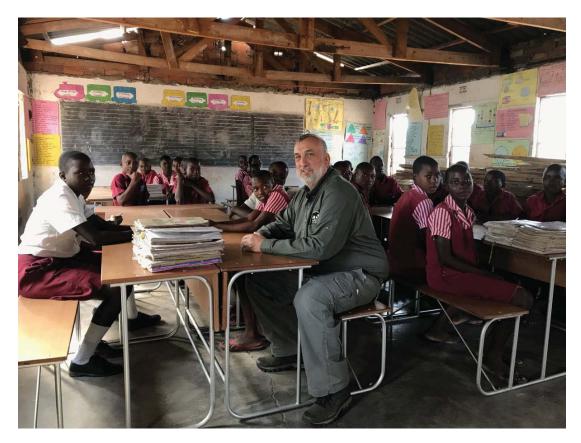

# 9.7 School Upgrades

In 2019 The Jack and Marjorie Schillinger Foundation represented Mr. David Katzenstein, donated \$10,000 towards the purchase of 100 new school desks for Gonono Primary School. We just got the incredible news that the same foundation is going to be helping with the reroofing of the same school. Updates to come first quarter in 2021!

Dave Katzenstein taking pics in 2019 of project to be done.

Time to get these little people under cover.