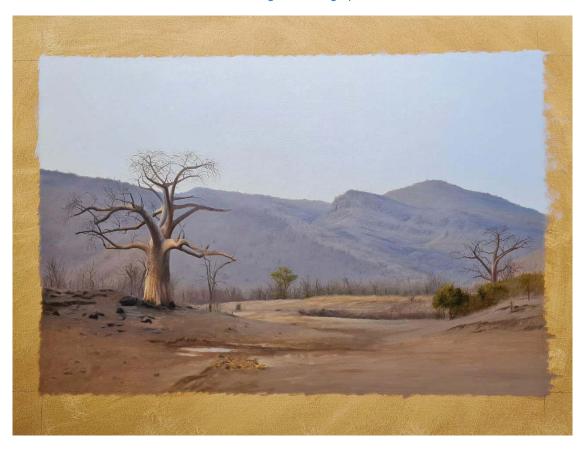

#### 9.1 Peter Stewart Fine Art - https://www.peterstewartfineart.com

Peter has once again come to the fore and is commissioning a painting for DAPU. It will be auctioned off online. We sent Peter a photograph which was taken whilst on safari late season 2019 in the Nyakasanga Safari Area at "Rumwa Spring". It is such a classic Zambezi Valley scene we thought it appropriate. Peter writes:

"It's Saturday morning in Durban, South Africa, and I am in my studio with a special painting, a fundraiser for DAPU. When I first saw this image online I knew this would make an amazing painting and typifies one of Africa's truly wild places, the Zambezi valley. After chatting with Buzz and selecting images the painting could begin.

I start all my paintings by toning the canvas with a neutral brown to get rid of the glaring white of the canvas. The size of this canvas is 24 x 36 inches(60 x 90cm). Once this had dried I sketched in the basic shapes in pencil and then started with the underpainting using once again a neutral brown for the dark areas and a light grey for the sky etc. The underpainting is the most important part of a painting, just as the architects plan for building a house. Once the entire painting is completed in the neutral brown and light grey I will start with transparent layers of colour. The final painting will consist of about 4 layers of colour. This gives the paint surface a "glow" so typical of oil paint.

I will be sending Buzz regular updates from my studio which will be shared on their social media. I am looking forward to creating this amazing scene and thank you that I can contribute in some way to DAPU."