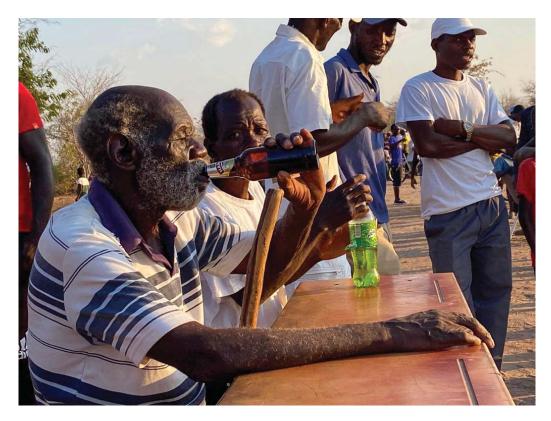

# 9.9 The annual Charlton McCallum Safaris soccer tournament

Every year, we sponsor a soccer tournament that is wonderful fun and fiercely competitive! The teams in wards 1 & 2 play a knockout tournament in their respective wards, then the winners / top teams from each ward play a final! In 2020 the silverware went to Victory Football Club from Chiramba in Ward 1 (Kanyemba area), and the runners up were Grammar Football Club from Manyemu in Ward 2 (Angwa bridge area). It looks so far like home advantage is everything. Let's see what 2021 brings as it will be played in Angwa Bridge. Our aim, funds allowing is to include Ladies netball in the tournament.

Thirsty work?

One may ask why this is included at all in the DAPU report? Of course, soccer or "Bhora" is by far the most popular sport in rural communities. There is probably no single event that is better for community relations for our company Charlton McCallum Safaris or for DAPU. Sport, Education, and Health are the three vehicles by which we can best help the most folk on the ground. Building relationships and managing them is really key to any success that DAPU may or may not have.