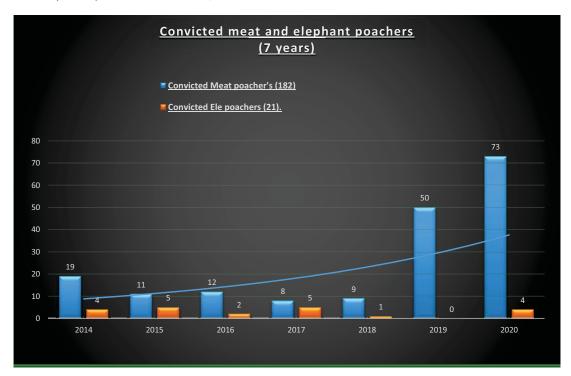

#### 3. Snaring and General Poaching

No doubt in 2020 we slipped backwards towards 2016 numbers in terms of total snares picked up. Obviously with COVID, poor crops, no hunters and 90% unemployment we could expect no less. In fact, honestly, we are quite thankful that there was not more snaring.

The annual trend of higher snaring in the dry season continued as predicted - though in 2020 snaring tapered off early, as villagers were anticipating (rightly) early rains and retired to work their fields. You can also see, due to the lack of hunters out in the bush, we did not record a dip in snares during the hunting season. DAPU has to date picked up and paid for 9,312 snares in 7 years! One only wonders where Dande would be had they not? Also of interest is the fact we probably picked up 10,000 snares in 2010 – 2013 but we did not record them.

# Charlton McCallum Safaris | Dande Anti-Poaching Unit

For sure, that whilst we had greater incidences of poaching in 2020, most importantly for us, the arrest and conviction rate tracked the poaching trend accurately. More poachers – more arrests, which is as it should be.

"One of our proudest achievements is the Dande Anti-Poaching Unit, which has been instrumental in rehabilitating our Concessions," McCallum said. "Over the last seven years, they have removed 9,000 snares, convicted 140 meat poachers and put 20 elephant poachers behind bars. Probably the most striking number is how DAPU helped reduce poached elephants from 40 in 2010 to 1 in 2020."