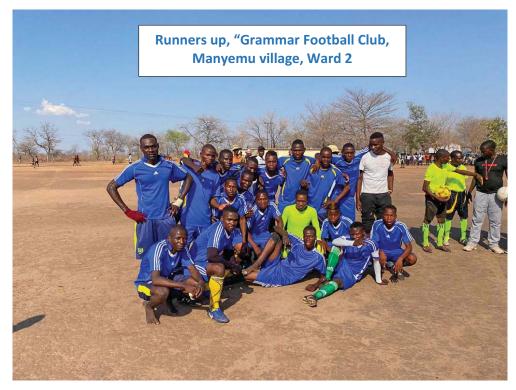

# 9.9 The annual Charlton McCallum Safaris soccer tournament

Every year, we sponsor a soccer tournament that is wonderful fun and fiercely competitive! The teams in wards 1 & 2 play a knockout tournament in their respective wards, then the winners / top teams from each ward play a final! In 2020 the silverware went to Victory Football Club from Chiramba in Ward 1 (Kanyemba area), and the runners up were Grammar Football Club from Manyemu in Ward 2 (Angwa bridge area). It looks so far like home advantage is everything. Let's see what 2021 brings as it will be played in Angwa Bridge. Our aim, funds allowing is to include Ladies netball in the tournament.