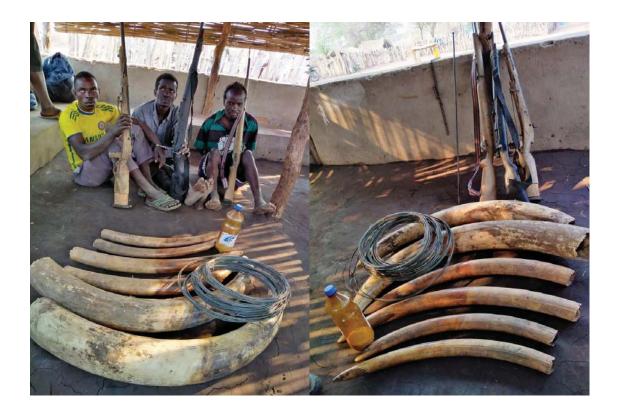

#### 4. Elephant Poaching

There has been one elephant poached in Dande in 2020 that we know of. The young bull was recovered with tusks intact. We presume he was wounded (probably in Mozambique or crop raiding) and died later of his wounds. In 2019 we lost two elephants and in 2020 with just the one – it is really impressive! The fact that the ivory in all three was recovered intact signals genuine fear amongst the locals about poaching elephants and being caught with any ivory. All but one of the elephant poachers caught and convicted in 2020, were known in the community as elephant poachers and were all caught in possession of old ivory and weapons. They had definitely not been poaching in Dande recently.

Waiting on courts

Waiting on courts

Bongi worked closely with our Mozambiquan neighbors and they had a hugely successful weekend. These three poachers lived on the Zim/ Moz border and were notorious elephant poachers.

Arrested and convicted in Mozambique in a joint operation.