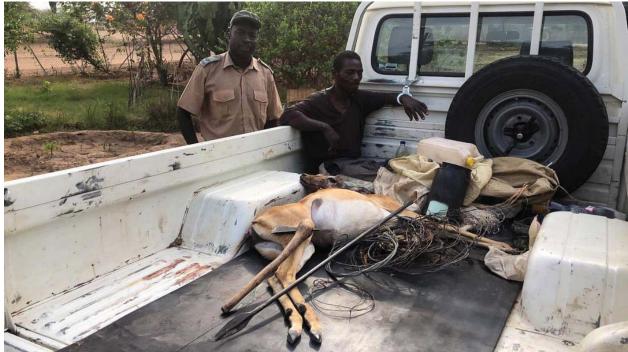

nued as predicted - though in 2020 snaring tapered off early, as villagers were anticipating (rightly) early rains and retired to work their fields. You can also see, due to the lack of hunters out in the bush, we did not record a dip in snares during the hunting season. DAPU has to date picked up and paid for 9,312 snares in 7 years! One only wonders where Dande would be had they not? Also of interest is the fact we probably picked up 10,000 snares in 2010 – 2013 but we did not record them.



# Charlton McCallum Safaris | Dande Anti-Poaching Unit

For sure, that whilst we had greater incidences of poaching in 2020, most importantly for us, the arrest and conviction rate tracked the poaching trend accurately. More poachers – more arrests, which is as it should be.





Step # 1 Step # 2



And off to the Police they go

#### 4. Elephant Poaching

There has been one elephant poached in Dande in 2020 that we know of. The young bull was recovered with tusks intact. We presume he was wounded (probably in Mozambique or crop raiding) and died later of his wounds. In 2019 we lost two elephants and in 2020 with just the one – it is really impressive! The fact that the ivory in all three was recovered intact signals genuine fear amongst the locals about poaching elephants and being caught with any ivory. All but one of the elephant poachers caught and convicted in 2020, were known in the community as elephant poachers and were all caught in possession of old ivory and weapons. They had definitely not been poaching in Dande recently.







Waiting on courts

Waiting on courts



Bo