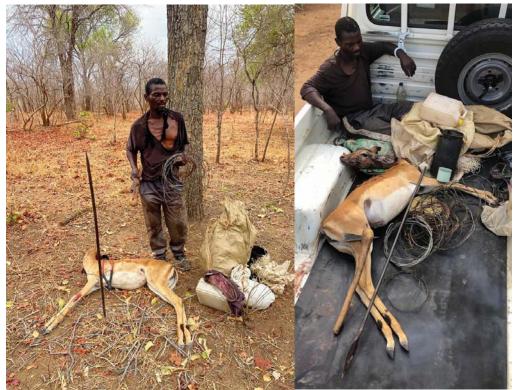

the dry season continued as predicted - though in 2020 snaring tapered off early, as villagers were anticipating (rightly) early rains and retired to work their fields. You can also see, due to the lack of hunters out in the bush, we did not record a dip in snares during the hunting season. DAPU has to date picked up and paid for 9,312 snares in 7 years! One only wonders where Dande would be had they not? Also of interest is the fact we probably picked up 10,000 snares in 2010 – 2013 but we did not record them.



# Charlton McCallum Safaris | Dande Anti-Poaching Unit

For sure, that whilst we had greater incidences of poaching in 2020, most importantly for us, the arrest and conviction rate tracked the poaching trend accurately. More poachers – more arrests, which is as it should be.





Step # 1 Step # 2



And off to the Police they go

#### 4. Elephant Poaching

There has been one elephant poached in Dande in 2020 that we know of. The young bull was recovered with tusks intact. We presume he was wounded (probably in Mozambique or crop raiding) and died later of his wounds. In 2019 we lost two elephants and in 2020 with just the one – it is really impressive! The fact that the ivory in all three was recovered intact signals genuine fear amongst the locals about poaching elephants and being caught with any ivory. All but one of the elephant poachers caught and convicted in 2020, were known in the community as elephant poachers and were all caught in possession of old ivory and weapons. They had definitely not been poaching in Dande recently.







Waiting on courts

Wa