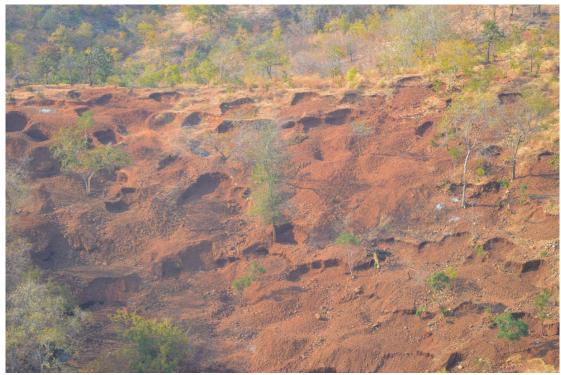

# 5. Illegal Gold Panning – A New Problem

Record high global gold prices, coupled with 90% unemployment has pushed people from all over Zimbabwe into illegal gold panning. With the people, come all the other problems too:

- Prostitution
- Petty and violent crime
- Deforestation
- Poaching
- River bank erosion
- General disturbance and lawlessness

These people will go to unprecedented lengths to get themselves a few "points" of gold. In 2019 we saw the beginnings of a mini gold rush in Dande, which intensified in 2020. Thank fully the finds have been marginal in our concessions, but our neighbors have not been so lucky. This remains one of the big challenges for DAPU and likely will remain so for a few years. We are lucky geographically, simply because the gold is mostly alluvial. The gold is carried down the Zambezi Valley escarpment in flood water (mostly the Angwa river), drops to the river bed as soon as it slows or gets caught in rapids and pools. Thankfully our section of the Angwa is mostly flat and slow – therefore most of the gold has dropped out by the time the Angwa gets to us.