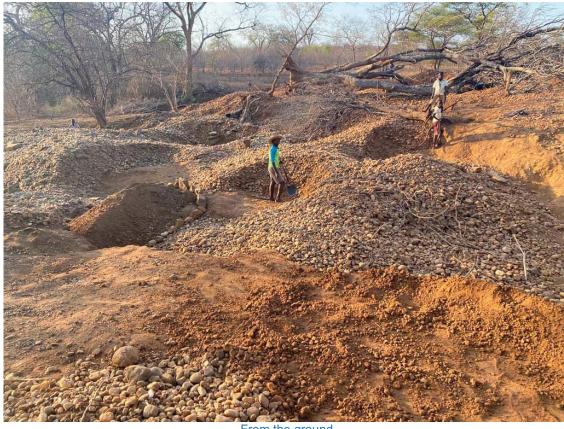

# 5. Illegal Gold Panning – A New Problem

Record high global gold prices, coupled with 90% unemployment has pushed people from all over Zimbabwe into illegal gold panning. With the people, come all the other problems too:

- Prostitution
- Petty and violent crime
- Deforestation
- Poaching
- River bank erosion
- General disturbance and lawlessness

These people will go to unprecedented lengths to get themselves a few "points" of gold. In 2019 we saw the beginnings of a mini gold rush in Dande, which intensified in 2020. Thank fully the finds have been marginal in our concessions, but our neighbors have not been so lucky. This remains one of the big challenges for DAPU and likely will remain so for a few years. We are lucky geographically, simply because the gold is mostly alluvial. The gold is carried down the Zambezi Valley escarpment in flood water (mostly the Angwa river), drops to the river bed as soon as it slows or gets caught in rapids and pools. Thankfully our section of the Angwa is mostly flat and slow – therefore most of the gold has dropped out by the time the Angwa gets to us.

Flying for Wildlife have been extremely useful for finding and monitoring this pandemic and offered up to date reports for us throughout the year. Their Savannah S aircraft have proved to be the perfect platform for great visibility, affordability and high loiter times.

Arial view

From the ground