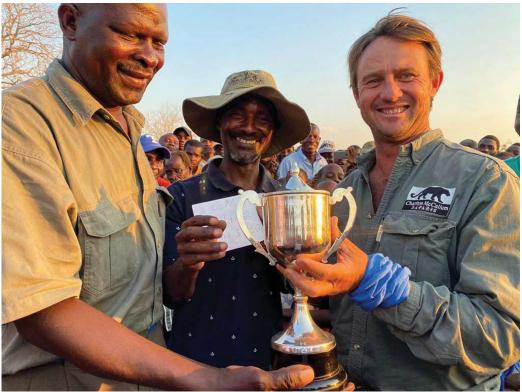

# 9.9 The annual Charlton McCallum Safaris soccer tournament

Every year, we sponsor a soccer tournament that is wonderful fun and fiercely competitive! The teams in wards 1 & 2 play a knockout tournament in their respective wards, then the winners / top teams from each ward play a final! In 2020 the silverware went to Victory Football Club from Chiramba in Ward 1 (Kanyemba area), and the runners up were Grammar Football Club from Manyemu in Ward 2 (Angwa bridge area). It looks so far like home advantage is everything. Let's see what 2021 brings as it will be played in Angwa Bridge. Our aim, funds allowing is to include Ladies netball in the tournament.

Thirsty work?

One may ask why this is included at all in the DAPU report? Of course, soccer or "Bhora" is by far the most popular sport in rural communities. There is probably no single event that is better for community relations for our company Charlton McCallum Safaris or for DAPU. Sport, Education, and Health are the three vehicles by which we can best help the most folk on the ground. Building relationships and managing them is really key to any success that DAPU may or may not have.