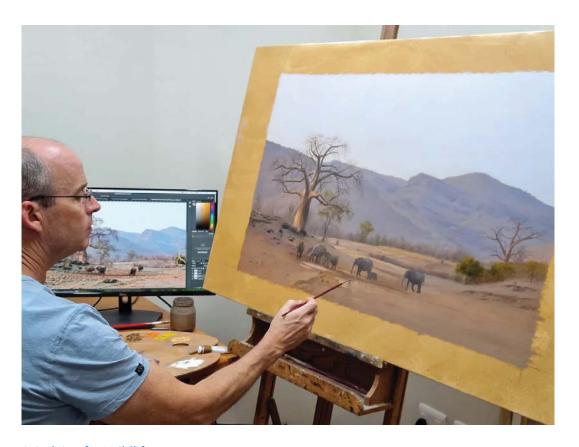

"It's Saturday morning in Durban, South Africa, and I am in my studio with a special painting, a fundraiser for DAPU. When I first saw this image online I knew this would make an amazing painting and typifies one of Africa's truly wild places, the Zambezi valley. After chatting with Buzz and selecting images the painting could begin.

I start all my paintings by toning the canvas with a neutral brown to get rid of the glaring white of the canvas. The size of this canvas is 24 x 36 inches(60 x 90cm). Once this had dried I sketched in the basic shapes in pencil and then started with the underpainting using once again a neutral brown for the dark areas and a light grey for the sky etc. The underpainting is the most important part of a painting, just as the architects plan for building a house. Once the entire painting is completed in the neutral brown and light grey I will start with transparent layers of colour. The final painting will consist of about 4 layers of colour. This gives the paint surface a "glow" so typical of oil paint.

I will be sending Buzz regular updates from my studio which will be shared on their social media. I am looking forward to creating this amazing scene and thank you that I can contribute in some way to DAPU."