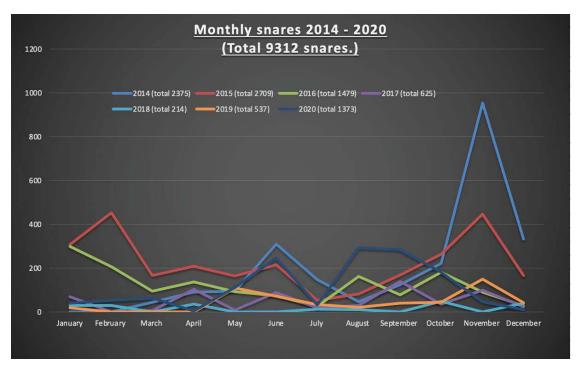

#### 3. Snaring and General Poaching

No doubt in 2020 we slipped backwards towards 2016 numbers in terms of total snares picked up. Obviously with COVID, poor crops, no hunters and 90% unemployment we could expect no less. In fact, honestly, we are quite thankful that there was not more snaring.

The annual trend of higher snaring in the dry season continued as predicted - though in 2020 snaring tapered off early, as villagers were anticipating (rightly) early rains and retired to work their fields. You can also see, due to the lack of hunters out in the bush, we did not record a dip in snares during the hunting season. DAPU has to date picked up and paid for 9,312 snares in 7 years! One only wonders where Dande would be had they not? Also of interest is the fact we probably picked up 10,000 snares in 2010 – 2013 but we did not record them.