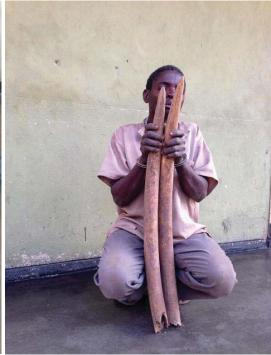

#### 4. Elephant Poaching

There has been one elephant poached in Dande in 2020 that we know of. The young bull was recovered with tusks intact. We presume he was wounded (probably in Mozambique or crop raiding) and died later of his wounds. In 2019 we lost two elephants and in 2020 with just the one – it is really impressive! The fact that the ivory in all three was recovered intact signals genuine fear amongst the locals about poaching elephants and being caught with any ivory. All but one of the elephant poachers caught and convicted in 2020, were known in the community as elephant poachers and were all caught in possession of old ivory and weapons. They had definitely not been poaching in Dande recently.